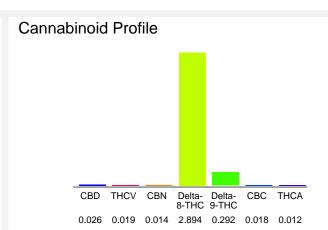

#### Cannabinoid Profile by HPLC

0.29%

Delta-9-THC

0.03%

CBD

3.28%

**Total Cannabinoids** 

| Cannabinoid               | % wt  | mg/unit |
|---------------------------|-------|---------|
| CBD                       | 0.026 | 0.806   |
| THCV                      | 0.019 | 0.589   |
| CBN                       | 0.014 | 0.434   |
| Delta-8-THC               | 2.894 | 89.71   |
| Delta-9-THC               | 0.292 | 9.052   |
| CBC                       | 0.018 | 0.558   |
| THCA                      | 0.012 | 0.372   |
| <b>Total Cannabinoids</b> | 3.28  | 101.5   |
| Calculated Total THC      | 0.30  | 9.38    |
| Calculated CBD Yield      | 0.03  | 0.81    |