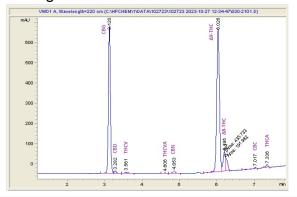

## Delta Elev8

## Sample 505-072924-012

10mg D9/CBG Gummy

Sample Submitted: 07-29-2024; Report Date: 07-29-2024

Sample Unit Size: 6.00 g

# 10mg D9/CBG Gummy

#### Chromatogram





### Cannabinoid Profile by HPLC

0.19%

Delta-9-THC

0.01%

**CBD** 

0.41%

**Total Cannabinoids** 

| Cannabinoid          | % wt  | mg/unit |
|----------------------|-------|---------|
| CBG                  | 0.192 | 11.52   |
| CBD                  | 0.005 | 0.30    |
| THCV                 | 0.004 | 0.24    |
| THCVa                | 0.001 | 0.06    |
| CBN                  | 0.001 | 0.06    |
| Delta-8-THC          | 0.015 | 0.90    |
| Delta-9-THC          | 0.185 | 11.10   |
| CBC                  | 0.006 | 0.36    |
| THCA                 | 0.005 | 0.30    |
| Total Cannabinoids   | 0.41  | 24.8    |
| Calculated Total THC | 0.19  | 11.10   |
| Calculated CBD Yield | 0.01  | 0.30    |
| 0-111111             |       |         |

Calculated Total THC = Delta-9-THC + 0.877 \* TH