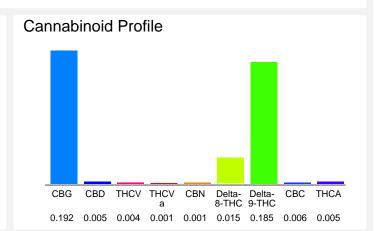

### Cannabinoid Profile by HPLC

0.19%

Delta-9-THC

0.01%

**CBD** 

0.41%

**Total Cannabinoids** 

| Cannabinoid          | % wt  | mg/unit |
|----------------------|-------|---------|
| CBG                  | 0.192 | 11.52   |
| CBD                  | 0.005 | 0.30    |
| THCV                 | 0.004 | 0.24    |
| THCVa                | 0.001 | 0.06    |
| CBN                  | 0.001 | 0.06    |
| Delta-8-THC          | 0.015 | 0.90    |
| Delta-9-THC          | 0.185 | 11.10   |
| CBC                  | 0.006 | 0.36    |
| THCA                 | 0.005 | 0.30    |
| Total Cannabinoids   | 0.41  | 24.8    |
| Calculated Total THC | 0.19  | 11.10   |
| Calculated CBD Yield | 0.01  | 0.30    |
| 0-111111             |       |         |