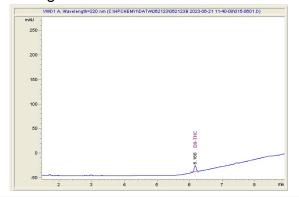

### Chromatogram

### Cannabinoid Profile by HPLC

0.04%

Delta-9-THC

0.00% CBD

0.04%

**Total Cannabinoids** 

| Cannabinoid          | % wt   | mg/unit |
|----------------------|--------|---------|
| Delta-9-THC          | 0.0356 | 21.37   |
| Total Cannabinoids   | 0.0356 | 21.37   |
| Calculated Total THC | 0.0356 | 21.37   |
| Calculated CBD Yield | 0.00   | 0.00    |