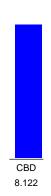

### Chromatogram

#### Cannabinoid Profile

## Cannabinoid Profile by HPLC

0.00%

Calculated Delta-9-THC Yield

8.12%

Calculated CBD Yield

8.12%

**Total Cannabinoids** 

| Cannabinoid                  | % wt  | mg/ml | mg/unit |
|------------------------------|-------|-------|---------|
| CBD                          | 8.122 | 86.95 | 2608.5  |
| Total Cannabinoids           | 8.12  | 86.9  | 2608.5  |
| Calculated Delta-9-THC Yield | 0.00  | 0.00  | 0.00    |
| Calculated CBD Yield         | 8.12  | 86.95 | 2608.5  |