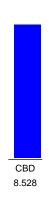

### Cannabinoid Profile by HPLC

0.16%

Calculated Delta-9-THC Yield

8.73%

Calculated CBD Yield

| 8. | 73 | % |
|----|----|---|

**Total Cannabinoids** 

| Cannabinoid                  | % wt  | mg/ml | mg/unit |
|------------------------------|-------|-------|---------|
| CBD                          | 8.528 | 80.16 | 2558.4  |
| Total Cannabinoids           | 8.53  | 80.2  | 2558.4  |
| Calculated Delta-9-THC Yield | .163  | 1.58  | 48.7    |
| Calculated CBD Yield         | 8.53  | 80.16 | 2558.40 |