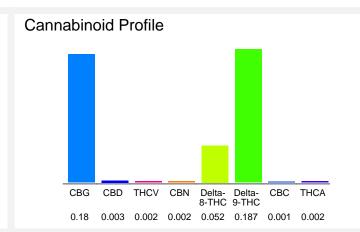

### Cannabinoid Profile by HPLC

0.19%

Delta-9-THC

0.00%

**CBD** 

0.43%

**Total Cannabinoids** 

| Cannabinoid          | % wt  | mg/unit |
|----------------------|-------|---------|
| CBG                  | 0.18  | 26.28   |
| CBD                  | 0.003 | 0.438   |
| THCV                 | 0.002 | 0.292   |
| CBN                  | 0.002 | 0.292   |
| Delta-8-THC          | 0.052 | 7.592   |
| Delta-9-THC          | 0.187 | 27.3    |
| CBC                  | 0.001 | 0.146   |
| THCA                 | 0.002 | 0.292   |
| Total Cannabinoids   | 0.43  | 62.6    |
| Calculated Total THC | 0.19  | 27.56   |
| Calculated CBD Yield | 0.00  | 0.44    |