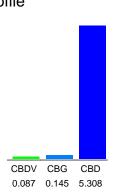

#### Cannabinoid Profile

### Cannabinoid Profile by HPLC

0.00%

Delta-9-THC

5.31%

**CBD** 

| Cannabinoid          | % wt  | mg/unit |
|----------------------|-------|---------|
| CBDV                 | 0.087 | 0.435   |
| CBG                  | 0.145 | 0.725   |
| CBD                  | 5.308 | 26.54   |
| Total Cannabinoids   | 5.54  | 27.7    |
| Calculated Total THC | 0.00  | 0.00    |
| Calculated CBD Yield | 5.31  | 26.54   |
|                      |       |         |