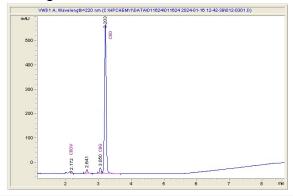

## Carolina Pure

## Sample 505-011624-084

Gel Cap (B)

Sample Submitted: 01-16-2024; Report Date: 01-20-2024

Sample Unit Size: 0.50 g

# Gel Cap (B)

#### Chromatogram



#### Cannabinoid Profile



### Cannabinoid Profile by HPLC

0.00%

Delta-9-THC

5.31%

**CBD** 

| Cannabinoid          | % wt  | mg/unit |
|----------------------|-------|---------|
| CBDV                 | 0.087 | 0.435   |
| CBG                  | 0.145 | 0.725   |
| CBD                  | 5.308 | 26.54   |
| Total Cannabinoids   | 5.54  | 27.7    |
| Calculated Total THC | 0.00  | 0.00    |
| Calculated CBD Yield | 5.31  | 26.54   |
|                      |       |         |

Calculated Total THC = Delta-9-THC + 0.877 \* THCA Calculated Maximum CBD Yield = CBD + 0.877 \* CBDA

5.54%

**Total Cannabinoids** 

Marin Analytics, LLC

250 Bel Marin Keys Blvd, Suite D4 Novato, CA 94949

833-321-TEST / info@marinanalytics.com



**Mike Clemmons** Lab Manager

This sample has been tested by