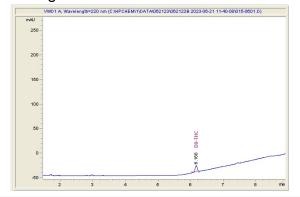

### Chromatogram

# Cannabinoid Profile Delta9-THC

### Cannabinoid Profile by HPLC

0.07%

Delta-9-THC

0.00%

0.07%

**Total Cannabinoids** 

| Cannabinoid          | % wt   | mg/unit |
|----------------------|--------|---------|
| Delta-9-THC          | 0.0702 | 42.12   |
| Total Cannabinoids   | 0.0702 | 42.12   |
| Calculated Total THC | 0.0702 | 42.12   |
| Calculated CBD Yield | 0.00   | 0.00    |