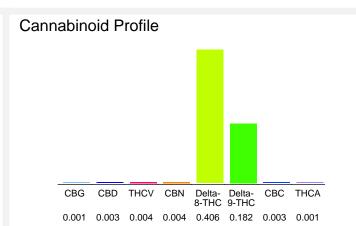

### Cannabinoid Profile by HPLC

0.18%

Delta-9-THC

0.00%

**CBD** 

0.60%

**Total Cannabinoids** 

| Cannabinoid          | % wt  | mg/unit |
|----------------------|-------|---------|
| CBG                  | 0.001 | 0.081   |
| CBD                  | 0.003 | 0.243   |
| THCV                 | 0.004 | 0.324   |
| CBN                  | 0.004 | 0.324   |
| Delta-8-THC          | 0.406 | 32.89   |
| Delta-9-THC          | 0.182 | 14.74   |
| CBC                  | 0.003 | 0.243   |
| THCA                 | 0.001 | 0.081   |
| Total Cannabinoids   | 0.60  | 48.9    |
| Calculated Total THC | 0.18  | 14.81   |
| Calculated CBD Yield | 0.00  | 0.24    |

Calculated Total THC = Delta-9-THC + 0.877 \* THCA Calculated Maximum CBD Yield = CBD + 0.877 \* CBDA

Marin Analytics, LLC 250 Bel Marin Keys Blvd, Suite D4 Novato, CA 94949

833-321-TEST / info@marinanalytics.com