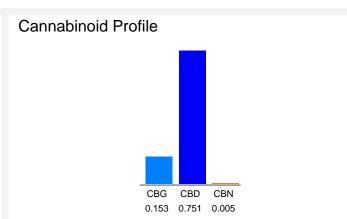

### Cannabinoid Profile by HPLC

0.00%

Delta-9-THC

0.75%

**CBD** 

| Cannabinoid                                      | % wt  | mg/unit |
|--------------------------------------------------|-------|---------|
| CBG                                              | 0.153 | 11.15   |
| CBD                                              | 0.751 | 54.75   |
| CBN                                              | 0.005 | 0.3645  |
| Total Cannabinoids                               | 0.91  | 66.3    |
| Calculated Total THC                             | 0.00  | 0.00    |
| Calculated CBD Yield                             | 0.75  | 54.75   |
| Calculated Total THC - Dolta 0 THC + 0 977 * THC |       |         |

Calculated Total THC = Delta-9-THC + 0.877 \* THCA Calculated Maximum CBD Yield = CBD + 0.877 \* CBDA

0.91%

**Total Cannabinoids** 

Marin Analytics, LLC 250 Bel Marin Keys Blvd, Suite D4 Novato, CA 94949