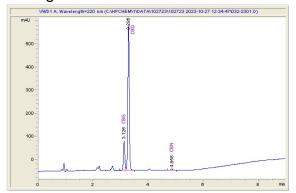

### Carolina Pure

## Sample 505-072924-082

Green Gummy

Sample Submitted: 07-29-2024; Report Date: 07-29-2024

Sample Unit Size: 7.29 g

# Green Gummy

Edible: Candy

#### Chromatogram





### Cannabinoid Profile by HPLC

0.00%

Delta-9-THC

0.75%

**CBD** 

| Cannabinoid                                      | % wt  | mg/unit |
|--------------------------------------------------|-------|---------|
| CBG                                              | 0.153 | 11.15   |
| CBD                                              | 0.751 | 54.75   |
| CBN                                              | 0.005 | 0.3645  |
| Total Cannabinoids                               | 0.91  | 66.3    |
| Calculated Total THC                             | 0.00  | 0.00    |
| Calculated CBD Yield                             | 0.75  | 54.75   |
| Calculated Total THC - Dolta 0 THC + 0 977 * THC |       |         |

Calculated Total THC = Delta-9-THC + 0.877 \* THCA Calculated Maximum CBD Yield = CBD