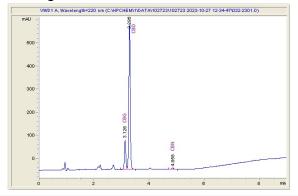

### Carolina Pure

## Sample 505-072924-078

Pink Gummy

Sample Submitted: 07-29-2024; Report Date: 07-29-2024

Sample Unit Size: 7.05 g

# Pink Gummy

Edible: Candy

#### Chromatogram





### Cannabinoid Profile by HPLC

0.15%

Delta-9-THC

0.74%

**CBD** 

| Cannabinoid                      | % wt         | mg/unit |
|----------------------------------|--------------|---------|
| CBG                              | 0.074        | 5.22    |
| CBD                              | 0.742        | 52.37   |
| Delta-9 THC                      | 0.015        | 0.1058  |
| Total Cannabinoids               | 0.83         | 58.59   |
| Calculated Total THC             | 0.015        | 0.11    |
| Calculated CBD Yield             | 0.74         | 52.37   |
| 0 1 1 1 1 7 1 7 10 0 0 11 0 7 10 | <b>- -</b> . |         |

Calculated Total THC = Delta-9-THC + 0.877 \* THCA Calculated Maximum CBD Yield = CBD + 0.877 \* CBDA

0.83%

**Total Cannabinoids** 

Marin Analytics, LLC 250 Bel Mar