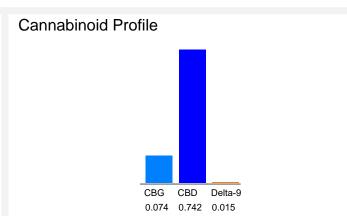

### Cannabinoid Profile by HPLC

0.15%

Delta-9-THC

0.74%

**CBD** 

| Cannabinoid                      | % wt         | mg/unit |
|----------------------------------|--------------|---------|
| CBG                              | 0.074        | 5.22    |
| CBD                              | 0.742        | 52.37   |
| Delta-9 THC                      | 0.015        | 0.1058  |
| Total Cannabinoids               | 0.83         | 58.59   |
| Calculated Total THC             | 0.015        | 0.11    |
| Calculated CBD Yield             | 0.74         | 52.37   |
| 0 1 1 1 1 7 1 7 10 0 0 11 0 7 10 | <b>- -</b> . |         |

Calculated Total THC = Delta-9-THC + 0.877 \* THCA Calculated Maximum CBD Yield = CBD + 0.877 \* CBDA

0.83%

**Total Cannabinoids** 

Marin Analytics, LLC 250 Bel Marin Keys Blvd, Suite D4 Novato, CA 94949