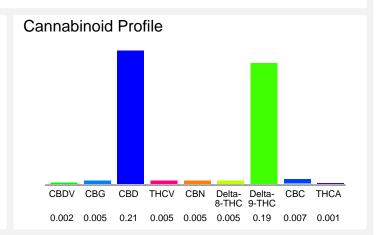

### Cannabinoid Profile by HPLC

0.19%

Delta-9-THC

0.21%

CBD

0.43%

**Total Cannabinoids** 

| Cannabinoid               | % wt  | mg/unit |
|---------------------------|-------|---------|
| CBDV                      | 0.002 | 0.06    |
| CBG                       | 0.005 | 0.15    |
| CBD                       | 0.21  | 6.3     |
| THCV                      | 0.005 | 0.15    |
| CBN                       | 0.005 | 0.15    |
| Delta-8-THC               | 0.005 | 0.15    |
| Delta-9-THC               | 0.19  | 5.7     |
| CBC                       | 0.007 | 0.21    |
| THCA                      | 0.001 | 0.03    |
| <b>Total Cannabinoids</b> | 0.43  | 12.9    |
| Calculated Total THC      | 0.19  | 5.73    |
| Calculated CBD Yield      | 0.21  | 6.30    |
| O-landated T-1-1-1 THO    |       |         |

Calculated Total THC = Delta-9-THC + 0.877 \* THCA Calculated Maximum CBD Yield = CBD + 0.877 \* CBDA

Marin Analytics, LLC

250 Bel Marin Keys Blvd, Suite D4 Novato, CA 94949

833-321-TEST / info@marinanalytics.com