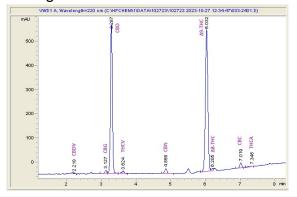

## Delta Elev8

## Sample 505-102723-077

Pink Gummy

Sample Submitted: 10-27-2023; Report Date: 11-02-2023

Sample Unit Size: 3.00 g

# Pink Gummy

Edible: Candy

#### Chromatogram





### Cannabinoid Profile by HPLC

0.19%

Delta-9-THC

0.21%

CBD

0.43%

**Total Cannabinoids** 

| Cannabinoid               | % wt  | mg/unit |
|---------------------------|-------|---------|
| CBDV                      | 0.002 | 0.06    |
| CBG                       | 0.005 | 0.15    |
| CBD                       | 0.21  | 6.3     |
| THCV                      | 0.005 | 0.15    |
| CBN                       | 0.005 | 0.15    |
| Delta-8-THC               | 0.005 | 0.15    |
| Delta-9-THC               | 0.19  | 5.7     |
| CBC                       | 0.007 | 0.21    |
| THCA                      | 0.001 | 0.03    |
| <b>Total Cannabinoids</b> | 0.43  | 12.9    |
| Calculated Total THC      | 0.19  | 5.73    |
| Calculated CBD Yield      | 0.21  | 6.30    |
| O-landated T-1-1-1 THO