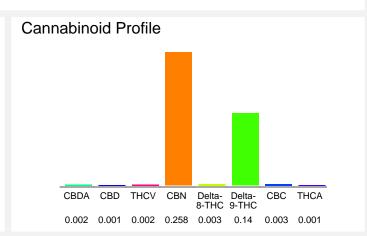

### Cannabinoid Profile by HPLC

0.14%

Delta-9-THC

0.00%

CBD

0.41%

**Total Cannabinoids** 

| Cannabinoid          | % wt  | mg/unit |
|----------------------|-------|---------|
| CBDA                 | 0.002 | 0.1524  |
| CBD                  | 0.001 | 0.0762  |
| THCV                 | 0.002 | 0.1524  |
| CBN                  | 0.258 | 19.66   |
| Delta-8-THC          | 0.003 | 0.2286  |
| Delta-9-THC          | 0.14  | 10.67   |
| CBC                  | 0.003 | 0.2286  |
| THCA                 | 0.001 | 0.0762  |
| Total Cannabinoids   | 0.41  | 31.2    |
| Calculated Total THC | 0.14  | 10.73   |
| Calculated CBD Yield | 0.00  | 0.21    |

Calculated Total THC = Delta-9-THC + 0.877 \* THCA Calculated Maximum CBD Yield = CBD + 0.877 \* CBDA

Marin Analytics, LLC 250 Bel Marin Keys Blvd, Suite D4 Novato, CA 94949

833-321-TEST / info@marinanalytics.com