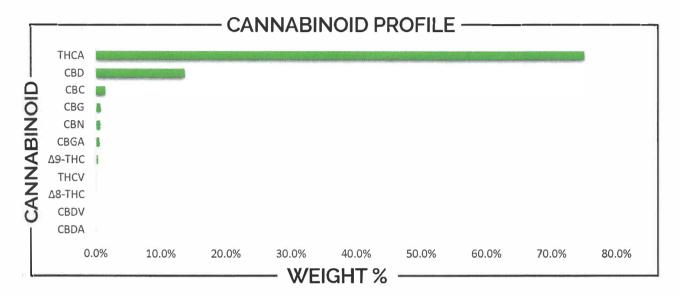

| - | THCa   | TOTAL CBD | TOTAL CANNABINOIDS |  |  |
|---|--------|-----------|--------------------|--|--|
|   | 74.96% | 13.65%    | 92.23%             |  |  |

| CANNABINOI                                             | D | WE         | GHT (%) |              | MG/G         |
|--------------------------------------------------------|---|------------|---------|--------------|--------------|
| CBC                                                    | - | →          | 1.47    | <br>-        | 14.75        |
| CBD                                                    |   | <b>→</b> 1 | 365     | <br>-        | 136.49       |
| CBDA                                                   |   | -          | ND      | <br>→        | ND           |
| CBDV                                                   | - | -          | ND      | <br><b>→</b> | ND           |
| CBG                                                    |   |            | 0.71    | <br>->       | 7.10         |
| CBGA                                                   | - | → (        | 0.53    | <br><b>→</b> | 5.35         |
| CBN                                                    |   | -> (       | 0.65    | <br>→        | 6.4 <b>7</b> |
| Δ8-ΤΗС                                                 | + | →          | ND      | <br><b>→</b> | ND           |
| Δ9-ΤΗС                                                 | - | -          | 0.25    | <br><b>→</b> | 2.51         |
| THCA                                                   |   | <b>→</b> 7 | 4.96    | <br>→        | 749.64       |
| THCV                                                   |   | →          | ND      | <br><b>→</b> | ND           |
| Analysis Method: TP-POT-<br>Total THC = (0.877 x THCA) |   | Prepared B | y: BRB  | Analyzed     | ,            |