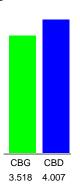

### Cannabinoid Profile by HPLC

0.00%

Calculated Delta-9-THC Yield

4.01%

Calculated CBD Yield

7.52%

**Total Cannabinoids** 

| Cannabinoid                  | % wt  | mg/ml | mg/unit |
|------------------------------|-------|-------|---------|
| CBG                          | 3.518 | 33.07 | 1055.4  |
| CBD                          | 3.602 | 34.98 | 1102.1  |
| <b>Total Cannabinoids</b>    | 7.52  | 70.7  | 2157.5  |
| Calculated Delta-9-THC Yield | 0.00  | 0.00  | 0.00    |
| Calculated CBD Yield         | 3.60  | 34.98 | 1102.10 |