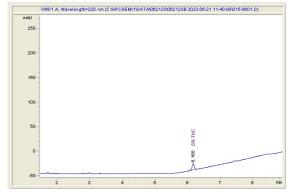

### Chromatogram

# Cannabinoid Profile Delta9-THC

0.2688

# Cannabinoid Profile by HPLC

0.27%

Delta-9-THC

0.00%

0.27%

**Total Cannabinoids** 

| Cannabinoid          | % wt    | mg/unit |
|----------------------|---------|---------|
| Delta-9-THC          | 0.2688  | 645.15  |
| Total Cannabinoids   | 0.2688  | 645.15  |
| Calculated Total THC | 0.02688 | 645.15  |
| Calculated CBD Yield | 0.00    | 0.00    |