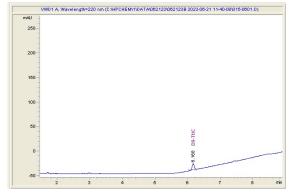

### Chromatogram

# Cannabinoid Profile Delta9-THC

### Cannabinoid Profile by HPLC

0.26%

Delta-9-THC

0.00%

0.26%

**Total Cannabinoids** 

| Cannabinoid          | % wt   | mg/unit |
|----------------------|--------|---------|
| Delta-9-THC          | 0.2634 | 79.04   |
| Total Cannabinoids   | 0.2634 | 79.04   |
| Calculated Total THC | 0.2634 | 79.04   |
| Calculated CBD Yield | 0.00   | 0.00    |