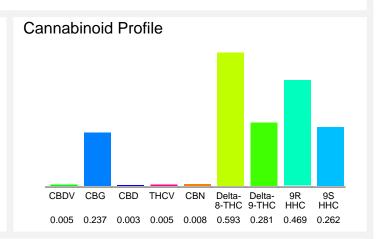

### Cannabinoid Profile by HPLC

0.28%

Delta-9-THC

0.00%

**CBD** 

1.86%

**Total Cannabinoids** 

| Cannabinoid          | % wt               | mg/unit |
|----------------------|--------------------|---------|
| CBDV                 | 0.005              | 0.73    |
| CBG                  | 0.237              | 34.6    |
| CBD                  | 0.003              | 0.438   |
| THCV                 | 0.005              | 0.73    |
| CBN                  | 0.008              | 1.168   |
| Delta-8-THC          | 0.593              | 86.58   |
| Delta-9-THC          | 0.281              | 41.03   |
| 9R HHC               | 0.469              | 68.47   |
| 9S HHC               | 0.262              | 38.25   |
| Total Cannabinoids   | 1.86               | 272.0   |
| Calculated Total THC | 0.28               | 41.03   |
| Calculated CBD Yield | 0.00               | 0.44    |
|                      | · <b>-</b> - · - · |         |