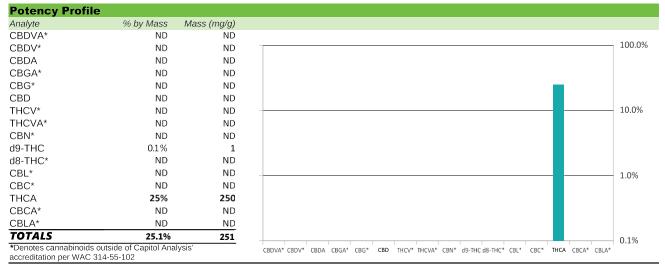

| 0.1%      | n/a       | n/a                | 25%        |
|-----------|-----------|--------------------|------------|
| Total THC | Total CBD | I-502 Cannabinoids | Total THCA |

Total THC = THCa \* 0.877 + Δ9-THC, Total CBD = CBDa \* 0.877 + CBD, I-502 Cannabinoids = Total THC + Total CBD, Total Cannabinoids = Sum of all quantifiable cannabinoids listed.