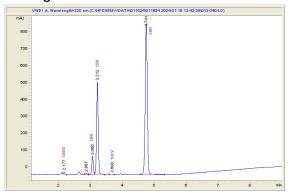

## Carolina Pure

## Sample 505-072924-085

Purple Star Gummy

Sample Submitted: 07-29-2024; Report Date: 07-29-2024

Sample Unit Size: 4.25 g

# Purple Star Gummy

Edible: Candy

#### Chromatogram





### Cannabinoid Profile by HPLC

0.00%

Delta-9-THC

0.61%

**CBD** 

| Cannabinoid               | % wt   | mg/unit |
|---------------------------|--------|---------|
| CBDV                      | 0.022  | 0.935   |
| CBG                       | 0.0118 | 0.5015  |
| CBD                       | 0.607  | 25.8    |
| THCV                      | 0.005  | 0.2125  |
| CBN                       | 0.704  | 29.92   |
| <b>Total Cannabinoids</b> | 1.35   | 57.4    |
| Calculated Total THC      | 0.00   | 0.00    |
| Calculated CBD Yield      | 0.61   | 25.80   |

Calculated Total THC = Delta-9-THC + 0.877 \* THCA
Calculated Maximum CBD Yield = CBD + 0.877 \* CBDA

1.35%

**Total Cannabinoids** 

Marin Analytics, LLC 250 Bel Marin Keys Blvd, Suite D4 Novato, CA 94949

833-321-TEST / info@marinan