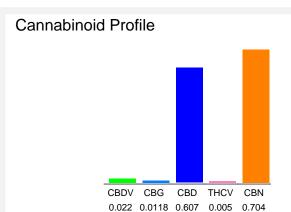

### Cannabinoid Profile by HPLC

0.00%

Delta-9-THC

0.61%

**CBD** 

| Cannabinoid               | % wt   | mg/unit |
|---------------------------|--------|---------|
| CBDV                      | 0.022  | 0.935   |
| CBG                       | 0.0118 | 0.5015  |
| CBD                       | 0.607  | 25.8    |
| THCV                      | 0.005  | 0.2125  |
| CBN                       | 0.704  | 29.92   |
| <b>Total Cannabinoids</b> | 1.35   | 57.4    |
| Calculated Total THC      | 0.00   | 0.00    |
| Calculated CBD Yield      | 0.61   | 25.80   |

Calculated Total THC = Delta-9-THC + 0.877 \* THCA
Calculated Maximum CBD Yield = CBD + 0.877 \* CBDA

1.35%

**Total Cannabinoids** 

Marin Analytics, LLC 250 Bel Marin Keys Blvd, Suite D4 Novato, CA 94949