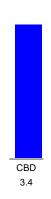

### Cannabinoid Profile by HPLC

0.00%

Calculated Delta-9-THC Yield

3.40%

Calculated CBD Yield

3.40%

**Total Cannabinoids** 

| Cannabinoid                  | % wt | mg/unit |
|------------------------------|------|---------|
| CBD                          | 3.4  | 20.78   |
| Total Cannabinoids           | 3.40 | 20.8    |
| Calculated Delta-9-THC Yield | 0.00 | 0.00    |
| Calculated CBD Yield         | 3.40 | 20.78   |