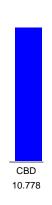

## Cannabinoid Profile by HPLC

0.00%

Calculated Delta-9-THC Yield

11.28%

Calculated CBD Yield

11.28%

**Total Cannabinoids** 

| Cannabinoid                  | % wt  | mg/ml  | mg/unit  |
|------------------------------|-------|--------|----------|
| CBD                          | 11.28 | 106.31 | 10300.2  |
| Total Cannabinoids           | 11.28 | 106.3  | 10300.2  |
| Calculated Delta-9-THC Yield | 0.00  | 0.00   | 0.00     |
| Calculated CBD Yield         | 11.28 | 106.31 | 10300.20 |