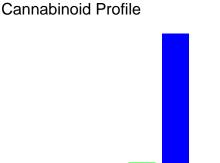

#### Sample

Cannabinoid Profile by HPLC

0.00% Calculated Delta-9-THC Yield

2.28%

Calculated CBD Yield

2.51%

**Total Cannabinoids** 

Marin Analytics, LLC 250 Bel Marin Keys Blvd, Suite D4 Novato, CA 94949

CBG CBD CBC 0.07 2.179 0.063

| Cannabinoid                                                       | % wt  | mg/ml  | mg/unit |
|-------------------------------------------------------------------|-------|--------|---------|
| CBG                                                               | 0.07  | 0.658  | 63.0    |
| CBD                                                               | 2.279 | 21.48  | 2061.1  |
| CBC                                                               | 0.063 | 0.5922 | 56.7    |
| Total Cannabinoids                                                | 2.51  | 22.7   | 2180.8  |
| Calculated Delta-9-THC Yield                                      | 0.00  | 0.00   | 0.00    |
| Calculated CBD Yield                                              | 2.28  | 21.48  | 2061.1  |
| Calculated Maximum Delta-9-THC Yield = Delta-9-THC + 0 877 * THCA |       |        |         |