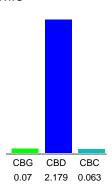

### Cannabinoid Profile by HPLC

0.00%

Calculated Delta-9-THC Yield

2.28%

Calculated CBD Yield

| Cannabinoid                  | % wt  | mg/ml  | mg/unit |
|------------------------------|-------|--------|---------|
| CBG                          | 0.07  | 0.658  | 63.0    |
| CBD                          | 2.279 | 21.48  | 2061.1  |
| CBC                          | 0.063 | 0.5922 | 56.7    |
| Total Cannabinoids           | 2.51  | 22.7   | 2 180.8 |
| Calculated Delta-9-THC Yield | 0.00  | 0.00   | 0.00    |
| Calculated CBD Yield         | 2.28  | 21.48  | 2061.1  |