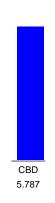

### Cannabinoid Profile by HPLC

0.00%

Calculated Delta-9-THC Yield

5.79%

Calculated CBD Yield

5.79%

**Total Cannabinoids** 

| Cannabinoid                  | % wt  | mg/ml | mg/unit |
|------------------------------|-------|-------|---------|
| CBD                          | 5.787 | 54.4  | 5208.3  |
| Total Cannabinoids           | 5.79  | 54.4  | 5208.3  |
| Calculated Delta-9-THC Yield | 0.00  | 0.00  | 0.00    |
| Calculated CBD Yield         | 5.79  | 54.40 | 5208.30 |