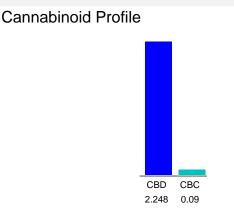

#### Sample

Cannabinoid Profile by HPLC

0.00% Calculated Delta-9-THC Yield

2.25%

Calculated CBD Yield

2.34%

**Total Cannabinoids** 

Marin Analytics, LLC 250 Bel Marin Keys Blvd, Suite D4 Novato, CA 94949

| Cannabinoid                                                       | % wt  | mg/ml | mg/unit |
|-------------------------------------------------------------------|-------|-------|---------|
| CBD                                                               | 2.248 | 21.13 | 1011.6  |
| CBC                                                               | 0.09  | 0.846 | 40.5    |
| Total Cannabinoids                                                | 2.34  | 22.0  | 1052.1  |
| Calculated Delta-9-THC Yield                                      | 0.00  | 0.00  | 0.00    |
| Calculated CBD Yield                                              | 2.25  | 21.13 | 1011.60 |
| Calculated Maximum Delta-9-THC Yield = Delta-9-THC + 0.877 * THCA |       |       |         |
| Calculated Maximum CBD Yield = CBD + 0.877 * CBDA                 |       |       |         |