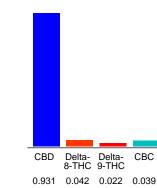

### **Cannabinoid Profile**

% wt

0.931

0.042

0.022

0.039

1.03

0.02

0.93

Calculated Maximum Delta-9-THC Yield = Delta-9-THC + 0.877 \* THCA

Calculated Maximum CBD Yield = CBD + 0.877 \* CBDA

mg/ml

8.751

0.3948

0.2068

0.3666

9.7

0.21

mg/unit

2234.4

100.8

52.8

93.6

2481.6

52.80

8.75 2234.40

Cannabinoid Profile by HPLC

# 0.02%

Calculated Delta-9-THC Yield

0.93%

Calculated CBD Yield

1.03%

**Total Cannabinoids** 

Marin Analytics, LLC 250 Bel Marin Keys Blvd, Suite D4 Novato, CA 94949

415-936-6477 / sarabiancalana1@gmail.com

Cannabinoid

Delta-8-THC

Delta-9-THC

**Total Cannabinoids** 

Calculated CBD Yield

**Calculated Delta-9-THC Yield** 

CBD

CBC