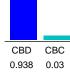

## Sample

Cannabinoid Profile by HPLC

0.00% Calculated Delta-9-THC Yield

> 0.94% Calculated CBD Yield

> > 0.97%

**Total Cannabinoids** 

Marin Analytics, LLC 250 Bel Marin Keys Blvd, Suite D4 Novato, CA 94949

| Cannabinoid                  | % wt  | mg/ml | mg/unit |
|------------------------------|-------|-------|---------|
| CBD                          | 0.938 | 8.817 | 2251.2  |
| CBC                          | 0.03  | 0.282 | 72.0    |
| Total Cannabinoids           | 0.97  | 9.1   | 2323.2  |
| Calculated Delta-9-THC Yield | 0.00  | 0.00  | 0.00    |
| Calculated CBD Yield         | 0.94  | 8.82  | 2251.20 |
|                              |       |       |         |