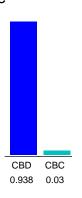

### Cannabinoid Profile by HPLC

0.00%

Calculated Delta-9-THC Yield

0.94%

Calculated CBD Yield

| Cannabinoid                  | % wt  | mg/ml | mg/unit |
|------------------------------|-------|-------|---------|
| CBD                          | 0.938 | 8.817 | 2251.2  |
| CBC                          | 0.03  | 0.282 | 72.0    |
| Total Cannabinoids           | 0.97  | 9.1   | 2323.2  |
| Calculated Delta-9-THC Yield | 0.00  | 0.00  | 0.00    |
| Calculated CBD Yield         | 0.94  | 8.82  | 2251.20 |