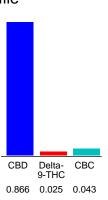

# Cannabinoid Profile

### Cannabinoid Profile by HPLC

0.03%

Calculated Delta-9-THC Yield

0.87%

Calculated CBD Yield

| Cannabinoid                  | % wt  | mg/ml  | mg/unit |
|------------------------------|-------|--------|---------|
| CBD                          | 0.866 | 8.14   | 2078.4  |
| Delta-9-THC                  | 0.025 | 0.235  | 60.0    |
| CBC                          | 0.043 | 0.4042 | 103.2   |
| Total Cannabinoids           | 0.93  | 8.8    | 2241.6  |
| Calculated Delta-9-THC Yield | 0.03  | 0.24   | 60.00   |
| Calculated CBD Yield         | 0.87  | 8.14   | 2078.40 |
|                              |       |        |         |