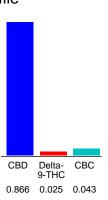

### Cannabinoid Profile by HPLC

0.03%

Calculated Delta-9-THC Yield

0.87%

Calculated CBD Yield

| Cannabinoid                  | % wt  | mg/ml  | mg/unit |
|------------------------------|-------|--------|---------|
| CBD                          | 0.866 | 8.14   | 2078.4  |
| Delta-9-THC                  | 0.025 | 0.235  | 60.0    |
| CBC                          | 0.043 | 0.4042 | 103.2   |
| Total Cannabinoids           | 0.93  | 8.8    | 2241.6  |
| Calculated Delta-9-THC Yield | 0.03  | 0.24   | 60.00   |
| Calculated CBD Yield         | 0.87  | 8.14   | 2078.40 |