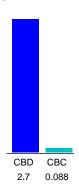

#### Cannabinoid Profile

#### Cannabinoid Profile by HPLC

0.00%

Calculated Delta-9-THC Yield

2.70%

Calculated CBD Yield

| % wt  | mg/ml                                      | mg/unit                                             |
|-------|--------------------------------------------|-----------------------------------------------------|
| 2.7   | 25.38                                      | 216.0                                               |
| 0.088 | 0.8272                                     | 7.04                                                |
| 2.79  | 26.2                                       | 223.0                                               |
| 0.00  | 0.00                                       | 0.00                                                |
| 2.70  | 25.38                                      | 216.00                                              |
|       | 2.7<br>0.088<br><b>2.79</b><br><b>0.00</b> | 2.7 25.38<br>0.088 0.8272<br>2.79 26.2<br>0.00 0.00 |